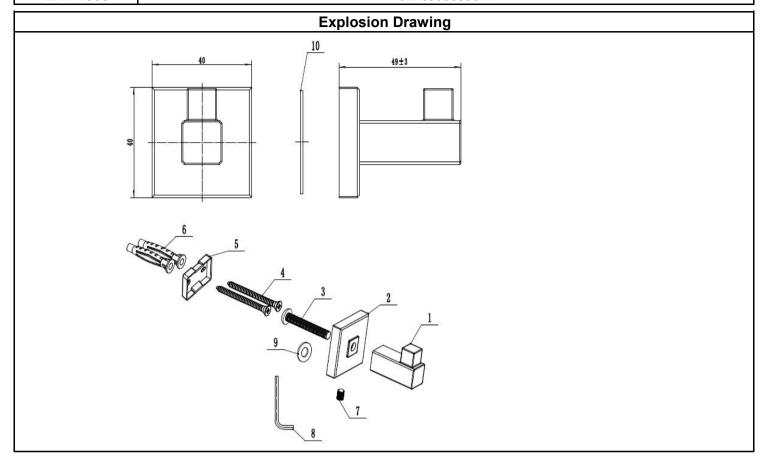

| Product technical data sheet |               |  |
|------------------------------|---------------|--|
| ADEO Ref                     | 842662        |  |
| EAN Code                     | 3276000633044 |  |

| Parts No. | Quantity | Spec   | Material & Surface process           |
|-----------|----------|--------|--------------------------------------|
| 1         | 1        |        | ZINC ALLOY WITH CHROME FINISH        |
| 2         | 1        |        | ZINC ALLOY WITH CHROME FINISH        |
| 3         | 1        | M6*40  | STEEL WITH ZINC PALTING              |
| 4         | 2        | 4.0*50 | SS201                                |
| 5         | 1        |        | ZINC ALLOY WITHOUT SURFACE TREATMENT |
| 6         | 2        | Ф 6*40 | PE                                   |
| 7         | 1        | M5*8   | SS201                                |
| 8         | 1        | #2.5   | STEEL WITH NICKEL PLATING            |
| 9         | 1        | C6     | STEEL WITH ZINC PALTING              |
| 10        | 1        |        | 3M STICKER                           |