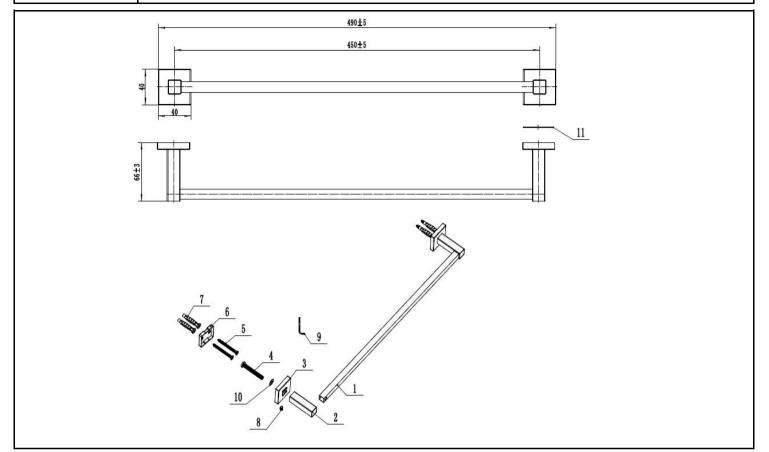

| Product technical data sheet |               |  |
|------------------------------|---------------|--|
| ADEO Ref                     | 842662        |  |
| EAN Code                     | 3276000633044 |  |

| Parts No. | Quantity | Spec    | Material & Surface process           |
|-----------|----------|---------|--------------------------------------|
| 1         | 1        | 12*12MM | STAINLESS STEEL WITH CHROME FINISH   |
| 2         | 1        |         | ZINC ALLOY WITH CHROME FINISH        |
| 3         | 1        |         | ZINC ALLOY WITH CHROME FINISH        |
| 4         | 1        | M6*50   | STEEL WITH ZINC PALTING              |
| 5         | 2        | 4.0*50  | SS201                                |
| 6         | 1        |         | ZINC ALLOY WITHOUT SURFACE TREATMENT |
| 7         | 2        | Ф 6*40  | PLASTIC                              |
| 8         | 1        | M5*8    | SS201                                |
| 9         | 1        | #2.5    | STEEL WITH NICKEL PLATING            |
| 10        | 1        | C6      | STEEL WITH ZINC PALTING              |
| 11        | 1        |         | 3M STICKER                           |