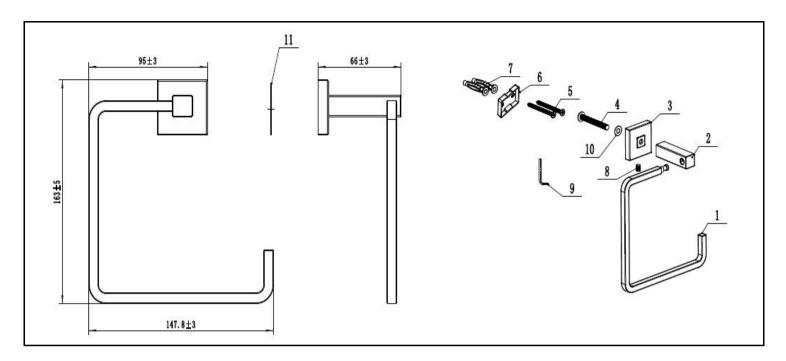

| Product technical data sheet |               |  |  |
|------------------------------|---------------|--|--|
| ADEO Ref                     | 842662        |  |  |
| EAN Code                     | 3276000633044 |  |  |

| Parts No. | Quantity | Spec   | Material & Surface process           |
|-----------|----------|--------|--------------------------------------|
| 1         | 1        |        | ZINC ALLOY WITH CHROME FINISH        |
| 2         | 1        |        | ZINC ALLOY WITH CHROME FINISH        |
| 3         | 1        |        | ZINC ALLOY WITH CHROME FINISH        |
| 4         | 1        | M6*50  | STEEL WITH ZINC PALTING              |
| 5         | 2        | 4.0*50 | SS201                                |
| 6         | 1        |        | ZINC ALLOY WITHOUT SURFACE TREATMENT |
| 7         | 2        | Ф 6*40 | PLASTIC                              |
| 8         | 1        | M5*8   | SS201                                |
| 9         | 1        | #2.5   | STEEL WITH NICKEL PLATING            |
| 10        | 1        | C6     | STEEL WITH ZINC PALTING              |
| 11        | 1        |        | 3M STICKER                           |