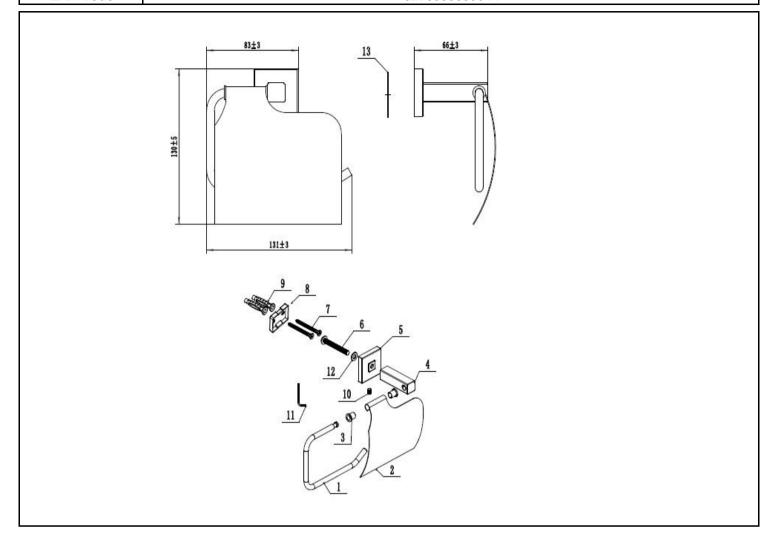

| Product technical data sheet |               |  |
|------------------------------|---------------|--|
| ADEO Ref                     | 842662        |  |
| EAN Code                     | 3276000633044 |  |

| Parts No. | Quantity | Spec   | Material & Surface process           |
|-----------|----------|--------|--------------------------------------|
| 1         | 1        |        | STEEL WITH CHROME FINISH             |
| 2         | 1        |        | STAINLESS STEEL WITH CHROME FINISH   |
| 3         | 2        |        | PE                                   |
| 4         | 1        |        | ZINC ALLOY WITH CHROME FINISH        |
| 5         | 1        |        | ZINC ALLOY WITH CHROME FINISH        |
| 6         | 1        | M6*50  | STEEL WITH ZINC PALTING              |
| 7         | 2        | 4.0*50 | SS201                                |
| 8         | 1        |        | ZINC ALLOY WITHOUT SURFACE TREATMENT |
| 9         | 2        | Ф 6*40 | PLASTIC                              |
| 10        | 1        | M5*8   | SS201                                |
| 11        | 1        | #2.5   | STEEL WITH NICKEL PLATING            |
| 12        | 1        | C6     | STEEL WITH ZINC PALTING              |
| 13        | 1        |        | 3M STICKER                           |