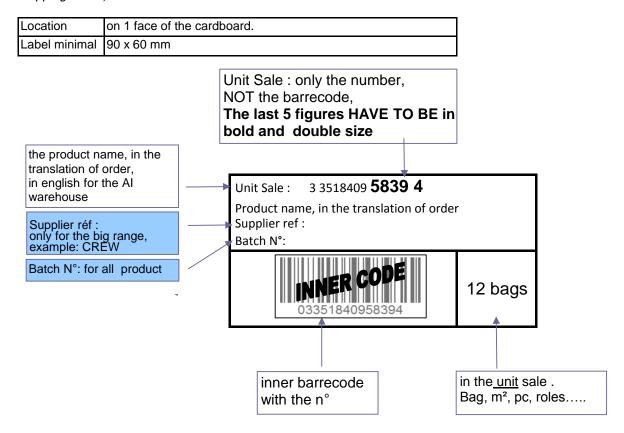

# D10\_SHIPPING MARK\_BOOK

D10.02 -INNER SM Updated 21/08/2017 **ADEO Services** 