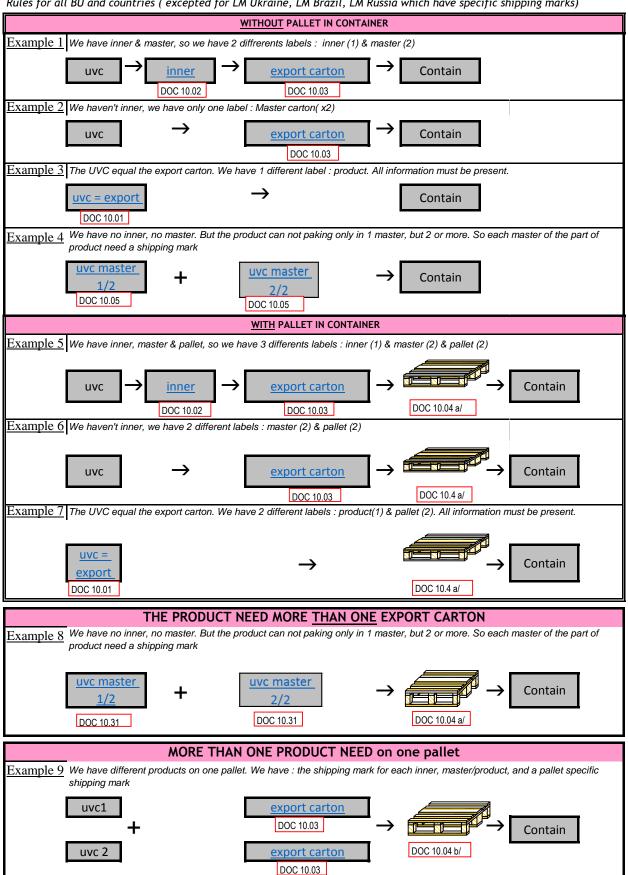

# **ADEO Services**

Rules for all BU and countries (excepted for LM Ukraine, LM Brazil, LM Russia which have specific shipping marks)